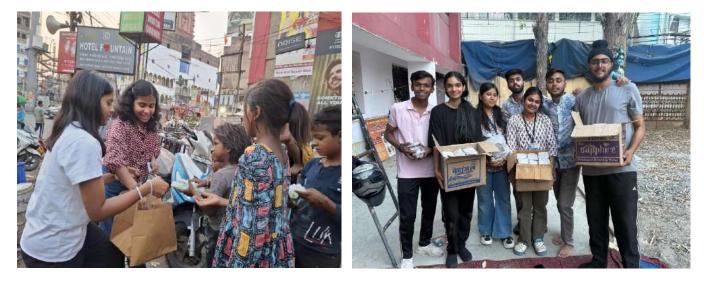

Beneficiaries: 80+ Individuals

Project Images:

Project No: 03

Project Title: प्रसादम Project Date: 5<sup>th</sup> April – 10<sup>th</sup> April 2025 Project Category: Community Services

Project Description: From 5th to 10th of April 2025, the Rotaract Club of St. Xavier's College Ranchi, under its Project Tript organised a heartwarming initiative - 'प्रसादम', where every share feeds a few hearts. Under the initiative, the members were asked to donate food packets in their respective locality. 60+ dedicated members from all over the college community actively participated in the event, distributing food packets in their respective localities, strategically covering - key areas including Firayalal, Ratu Road, Pahadi Mandir, Bada Talab, Main Road and many more, ensuring widespread reach and impact. The event concluded with a total donation of 1550+ food packets, where each packet was generously prepared by the members, making every effort count.