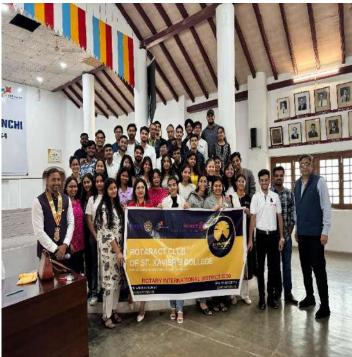

## Rotaract Club of St. Xavier's College Ranchi

Project Description: On 14th April 2025, the Rotaract Club of St. Xavier's College, Ranchi proudly hosted its Official Club Visit (OCV) at the Rotary Hall, Ranchi to present the working of the club for the entire tenure. The event was marked by the presence of esteemed district dignitaries, featuring of the club's journey, achievements and vision of the whole year. The club was truly honoured to have PHF DRR Rtr. Rinku Kumar, under whose presence the OCV was officially conducted. His insights and encouragement added immense value to the occasion. The OCV was ably assisted by Regional Head Jharkhand - Rtr. Sanya Malhotra, ZRR - Rtr. Jai Gaba, ZRS - Rtr. Khushi Vijaywargia & the pillars of Rotary Ranchi - Rtn. Gaurav Bagroy Sir and Rtn. Khyati Munjal Ma'am. The club extends its heartfelt gratitude to each dignitary, who contributed in making the day a successful one.