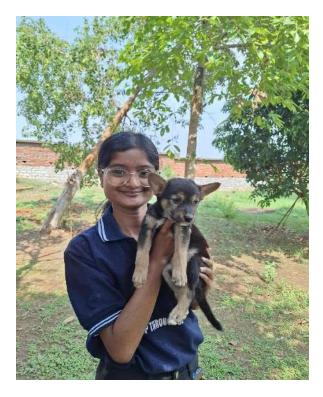

Project Description: On 13th April 2025, the Rotaract Club of St. Xavier's College Ranchi, under its Project Medicine in collaboration with Project Bezubaan, conducted पशुप्राण – a compassionate drive for animal healthcare at the Hope and Animal Trust, Khunti. 20+ members from the club donated essential animal medicines and surgical items worth ₹8000/-, observed rescue and rehabilitation processes, and also interacted with the staff to understand the operations. The members spent time with the rescued animals, engaging in feeding and play, gaining insight into animal care and welfare. The visit was both informative and impactful, aligning with the club's vision of service and compassion. The club extends its heartfelt gratitude to Hope and Animal Trust for their support in making this initiative impactful.