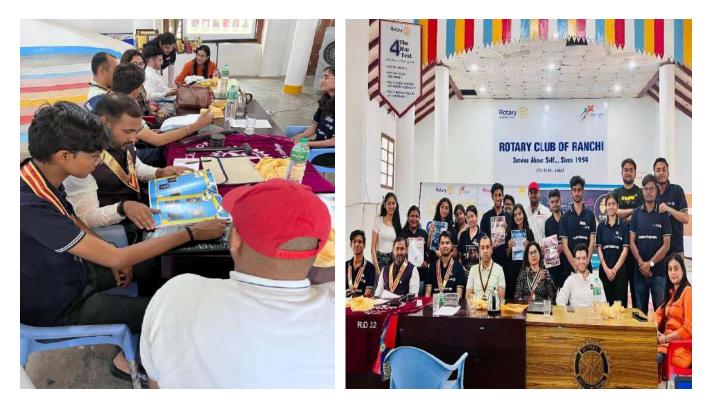

Project Description: On 14th April 2025, the Rotaract Club of St. Xavier's College, Ranchi proudly hosted its Official Club Visit (OCV) at the Rotary Hall, Ranchi to present the working of the club for the entire tenure. The event was marked by the presence of esteemed district dignitaries, featuring of the club's journey, achievements and vision of the whole year. The club was truly honoured to have PHF DRR Rtr. Rinku Kumar, under whose presence the OCV was officially conducted. His insights and encouragement added immense value to the occasion. The OCV was ably assisted by Regional Head Jharkhand - Rtr. Sanya Malhotra, ZRR - Rtr. Jai Gaba, ZRS - Rtr. Khushi Vijaywargia & the pillars of Rotary Ranchi - Rtn. Gaurav Bagroy Sir and Rtn. Khyati Munjal Ma'am. The club extends its heartfelt gratitude to each dignitary, who contributed in making the day a successful one.