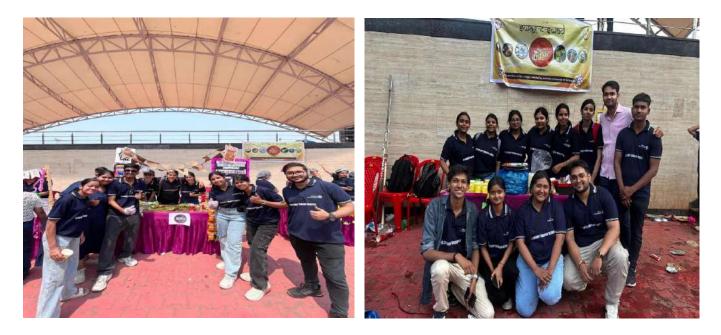

Beneficiaries: 1550+ Individuals

Project Images:

Project No: 04

Project Title: Swag-e-Swad

Project Date: 10th April 2025

Project Duration (in hours): 4 hours

Project Category: Club Services

Project Description: On 10th April 2025, the Rotaract Club of St. Xavier's College Ranchi organised its first ever Food Fest - Swag-e-Swad at the Morabadi Ground which was not just a food fest but an enriching experience, served on a plate. The grand event featured an enthusiastic participation from 5 dynamic teams where each team set up and managed their own food stalls, offering a variety of popular items such as golgappa, sandwiches, pav bhaji, chaat, and mojitos, all prepared and served by the members themselves. The event saw an active involvement of over 80 students from the college and an enthusiastic audienceship of 300+ individuals. The stalls were creatively decorated, attracting significant attention from the general public and receiving widespread appreciation for both presentation and service.

The event proved to be both engaging and impactful, generating a total revenue of ₹4,200/-. All proceeds from the event will be directed towards community service initiatives, aligning with our commitment to giving back to society.

Beneficiaries: 380+ Individuals

Event Budget- Rs. 7000/-

Project No: 05 Project Title: पशुप्राण Project Date: 13<sup>th</sup> April 2025 Project Duration (in hours): 3 hours Project Category: Community Services