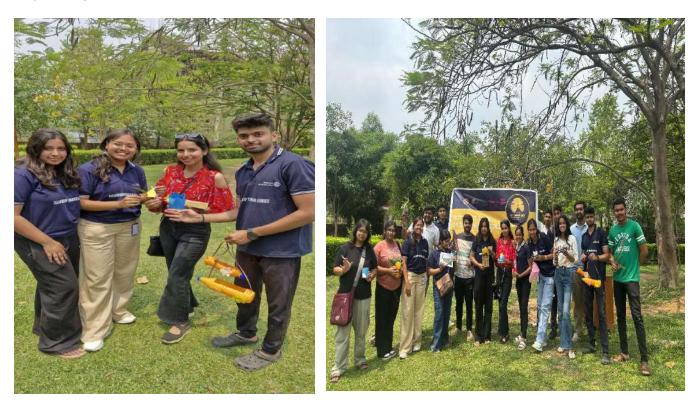

Beneficiaries: 25+ Individuals

Event Budget- Rs. 1200/-

Project Title: कल्पना

Project Date: 18th April 2025

Project Duration (in hours): 2 hours

Project Category: Community Services

Project Description: On 18th April 2024, the Rotaract Club of St. Xavier's College, Ranchi, under the initiatives of Project Vayumandal and the Art Team, proudly hosted a unique Best out of Waste Art Competition- "कल्पना" at the Oxygen Park. The event saw the enthusiastic involvement of 20+ members, grouped in pairs, ready to transform waste into wonders. The pairs then transformed the collected waste into meaningful craft pieces through their creative ideas within the given time frame. Each artwork reflected originality conveying a strong message of sustainability and reuse. Adding an engaging twist, a cleanliness drive ran parallel to the event, allowing participants to collect their materials while contributing to a cleaner environment. The winners of our event were - Rtr. Harsh Udaypuri and Rtr. Gunn Babuta. The day wrapped up on a high note, with smiles, satisfaction, and the shared realization that art can truly inspire positive change.