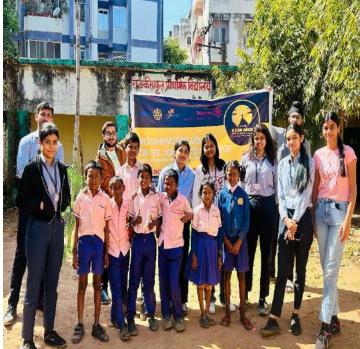

Beneficiaries: 25+ Individuals

Project Title: Shiksha Classes

Project Date: 01<sup>st</sup> April – 30<sup>st</sup> April 2025

Project Category: Community Services

Project Description: The Rotaract Club of St. Xavier's College, Ranchi conducted 6 sessions & 1 event under its Project Shiksha Initiative in the month of April at Tharpakna School, Ranchi. The project focused on key subjects including Hindi, English, Mathematics, Science, General Knowledge, and Moral Science while also integrating cultural activities to foster creativity and social awareness.