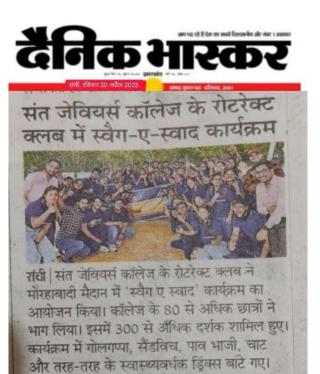

Beneficiaries: 1550+ Individuals

Project Images:

Project No: 04

Project Title: Swag-e-Swad

Project Date: 10th April 2025

Project Duration (in hours): 4 hours

Project Category: Club Services

Project Description: On 10th April 2025, the Rotaract Club of St. Xavier's College Ranchi organised its first ever Food Fest - Swag-e-Swad at the Morabadi Ground which was not just a food fest but an enriching experience, served on a plate. The grand event featured an enthusiastic participation from 5 dynamic teams where each team set up and managed their own food stalls, offering a variety of popular items such as golgappa, sandwiches, pav bhaji, chaat, and mojitos, all prepared and served by the members themselves. The event saw an active involvement of over 80 students from the college and an enthusiastic audienceship of 300+ individuals. The stalls were creatively decorated, attracting significant attention from the general public and receiving widespread appreciation for both presentation and service.

The event proved to be both engaging and impactful, generating a total revenue of ₹4,200/-. All proceeds from the event will be directed towards community service initiatives, aligning with our commitment to giving back to society.

Beneficiaries: 380+ Individuals

Event Budget- Rs. 7000/-

Project No: 05 Project Title: पशुप्राण Project Date: 13<sup>th</sup> April 2025 Project Duration (in hours): 3 hours Project Category: Community Services