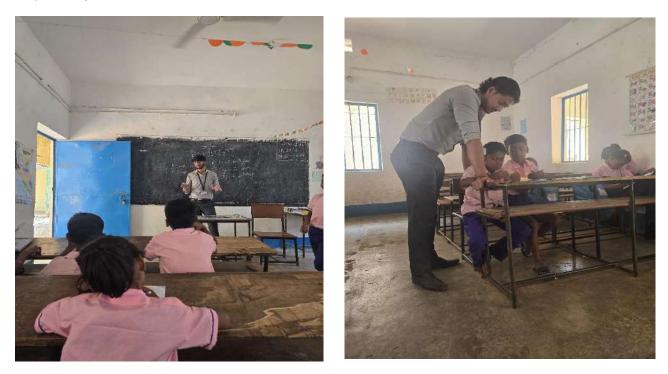

Beneficiaries: 25+ Individuals

Project Title: Shiksha Classes

Project Date: 01<sup>st</sup> April – 30<sup>st</sup> April 2025

Project Category: Community Services

Project Description: The Rotaract Club of St. Xavier's College, Ranchi conducted 6 sessions & 1 event under its Project Shiksha Initiative in the month of April at Tharpakna School, Ranchi. The project focused on key subjects including Hindi, English, Mathematics, Science, General Knowledge, and Moral Science while also integrating cultural activities to foster creativity and social awareness.