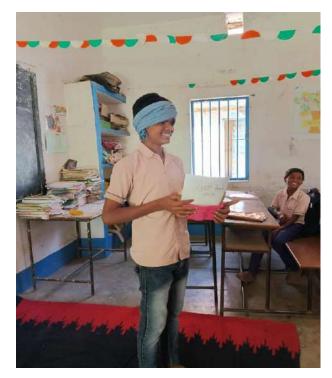

Event Budget- Rs. 4500/-

Project No: 07 Project Title: Annual Day Project Date: 17<sup>th</sup> April 2025 Project Duration (in hours): 2 hours Project Category: Club Services

Project Description: On 17th April 2025, the Rotaract Club of St. Xavier's College, Ranchi under its Project Shiksha, celebrated Annual Day in the club's assisted school- Rajkiyakrit Prathmik Vidyalaya, Tharpakhna. The event started off with a lively Fancy Dress Competition, where 15+ students dressed creatively and confidently. Several students also engaged in lively performances, entertaining the audience throughout, making the celebration vibrant and memorable. With the support of 10+ dedicated volunteers, the annual day celebration was successful in bringing excitement and joy to the entire school community.