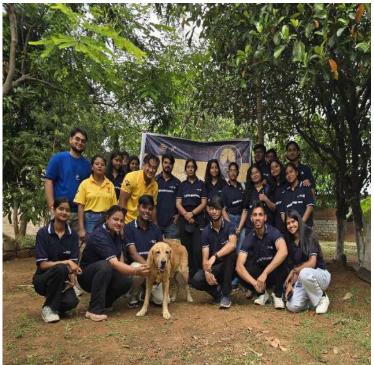

Project Description: On 13th April 2025, the Rotaract Club of St. Xavier's College Ranchi, under its Project Medicine in collaboration with Project Bezubaan, conducted पशुप्राण – a compassionate drive for animal healthcare at the Hope and Animal Trust, Khunti. 20+ members from the club donated essential animal medicines and surgical items worth ₹8000/-, observed rescue and rehabilitation processes, and also interacted with the staff to understand the operations. The members spent time with the rescued animals, engaging in feeding and play, gaining insight into animal care and welfare. The visit was both informative and impactful, aligning with the club's vision of service and compassion. The club extends its heartfelt gratitude to Hope and Animal Trust for their support in making this initiative impactful.