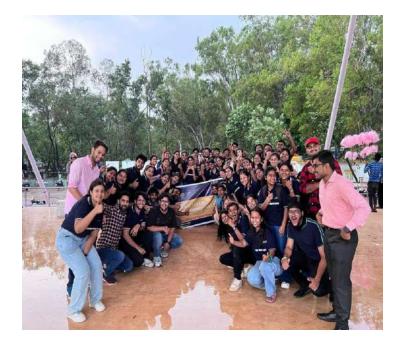

Project Description: On 14th April 2025, the Rotaract Club of St. Xavier's College, Ranchi proudly hosted its Official Club Visit (OCV) at the Rotary Hall, Ranchi to present the working of the club for the entire tenure. The event was marked by the presence of esteemed district dignitaries, featuring of the club's journey, achievements and vision of the whole year. The club was truly honoured to have PHF DRR Rtr. Rinku Kumar, under whose presence the OCV was officially conducted. His insights and encouragement added immense value to the occasion. The OCV was ably assisted by Regional Head Jharkhand - Rtr. Sanya Malhotra, ZRR - Rtr. Jai Gaba, ZRS - Rtr. Khushi Vijaywargia & the pillars of Rotary Ranchi - Rtn. Gaurav Bagroy Sir and Rtn. Khyati Munjal Ma'am. The club extends its heartfelt gratitude to each dignitary, who contributed in making the day a successful one.