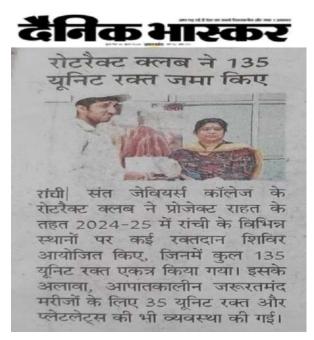

Project Images:

Project No: 11

Project Title: Rahat Requirement Fulfillment

Project Date: 01st April – 30th April 2025

Project Category: Community Services

Project Description: The Rotaract Club of St. Xavier's College, Ranchi under its Project RAHAT fulfilled 4 Blood requirements of different blood groups in the month of April 2025. The initiative helped the club to connect with the community requirements at ground level and also assisted the ones in need.