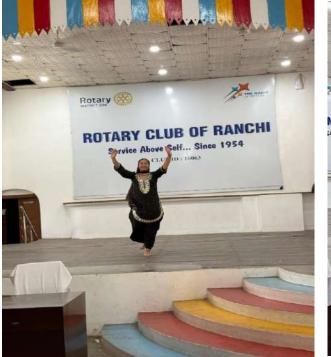

Beneficiaries: 20+ Individuals

Project Title: Rotaract Got Talent

Project Date: 20th April 2025

Project Duration (in hours): 2 hours

Project Category: Youth Services

Project Description: On 20th April 2025, the Rotary Club of Ranchi proudly organised Rotaract Got Talent, hosted by the Rotaract Club of St. Xavier's College, Ranchi under its Youth Service Avenue at the Rotary Hall, Ranchi. The event was graced by the Chief Guest - Rtn. Mukesh Taneja, along with the Guests of Honour - the dynamic DRR PHF Rtr. Rinku Kumar, Rtn. Aditya Malhotra and Rtn.Lalit Tripathi. The event was also honoured by the presence of ZRR Rtr. Jai Gaba & the Rotary Pillars — Rtn. Gaurav Bagroy, Rtn. Dr.Khyati Munjal, Rtn. Bhavana Taneja, and whose support and encouragement made the occasion truly special. The event witnessed amazing participation of 25+ members with more than 10 performances participating in Group Dance, Solo Dance, Singing, and Face Painting where each act filled the hall with excitement and joy. The performances were honestly judged and thoughtfully marked by our esteemed guests. The dedication & hard work of the members were highly appreciated by the judges, making it an encouraging moment filled with energy and enthusiasm.