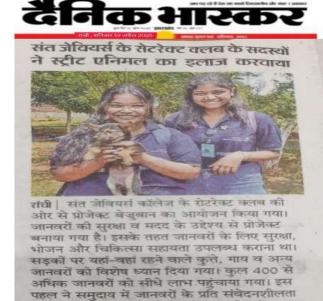

Media Report:

बढ़ाई, साथ ही सुरक्षा को प्राथमिकता दी गई।

न्यूज रांची मेल रांची, रविवार, 20 अप्रैल, 2025

02

www.newsranchimail.com

रोटरेक्ट क्लब ने जानवरों को विशेष ध्यान दें न्यूज रांची मेल संवाददाता

रांची। संत जेवियसं कॉलेज के रोटरेक्ट क्लब ने प्रोजेक्ट बेजुवान के तहत जानवरों को भलाई के लिए कई प्रभावशाली गतिविधियां अंजाम दी।

इस प्रोजेक्ट का मुख्य उदेश्य जानवरों के लिए मुरधा, भोजन और चिकित्सा सहायता सुनिश्चित करना था। इसके तहत सड़कों पर रहने वाले कुत्तों, गायों और अन्य जानवरों को विशेष ध्यान दिया गया।

कुल 400+ जानवरों को सीचे लाभ हुआ। इस पहल ने समुदाब में जानवरों के प्रति संवेदनजीलता

और जिम्मेदरी बढ़ाई, साथ हो कल्याण के लिए काम किया, स्थानीय स्तर पर जानवरों को चल्कि समाज में जानवरों के प्रति सुरक्ष को प्राथमिकता दी। इस सहानुभूति और संविदनशीलता को प्रीजेक्ट ने न केक्स जानवरों के भी बढ़ावा दिया।