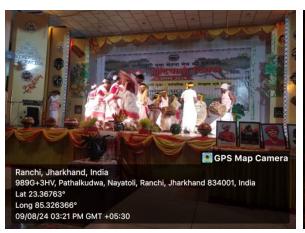

#### **World Indigenous Day**

**Theme**: Adivasi Youth: Traditional Knowledge – Preservation and

Promotion

**Date** : 09 August 2024

**Venue** : Fr. C. De. Brouwer Auditorium, SXC, Ranchi

**Resource Person:** Ms. Rama Xalxo (First Female Mayor of Ranchi),

Dr. Marianus Kujur (Director XISS),

Fr. Ajit Xess (Provincial RJS), Dr. Nabor Lakra (Principal SXC).

Participants : Approximately 1000 Students and Staff (350 active

participation in various programs).

Outcomes : Learning cultural dance and Songs, Promotion of Adivasi

Dress and food, Team work, Communication skills,

Personality development, Awareness to Local Adivasi Issues.