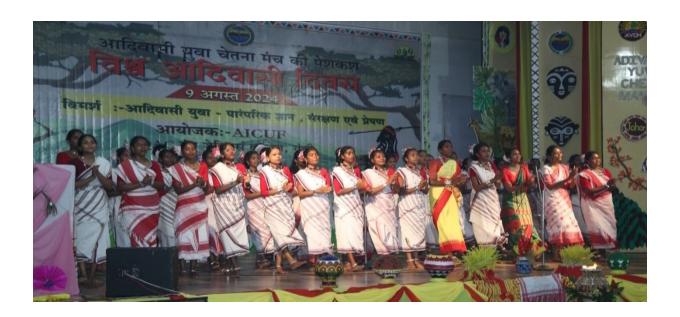

#### **World Indigenous Day**

**Theme**: Adivasi Youth: Traditional Knowledge – Preservation and

Promotion

**Date** : 09 August 2024

**Venue** : Fr. C. De. Brouwer Auditorium, SXC, Ranchi

**Resource Person:** Ms. Rama Xalxo (First Female Mayor of Ranchi),

Dr. Marianus Kujur (Director XISS),

Fr. Ajit Xess (Provincial RJS), Dr. Nabor Lakra (Principal SXC).

Participants : Approximately 1000 Students and Staff (350 active

participation in various programs).

Outcomes : Learning cultural dance and Songs, Promotion of Adivasi

Dress and food, Team work, Communication skills,

Personality development, Awareness to Local Adivasi Issues.