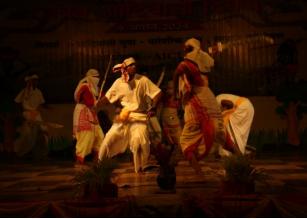

#### **World Indigenous Day**

**Theme**: Adivasi Youth: Traditional Knowledge – Preservation and

Promotion

**Date** : 09 August 2024

**Venue** : Fr. C. De. Brouwer Auditorium, SXC, Ranchi

**Resource Person:** Ms. Rama Xalxo (First Female Mayor of Ranchi),

Dr. Marianus Kujur (Director XISS),

Fr. Ajit Xess (Provincial RJS), Dr. Nabor Lakra (Principal SXC).

Participants : Approximately 1000 Students and Staff (350 active

participation in various programs).

Outcomes : Learning cultural dance and Songs, Promotion of Adivasi

Dress and food, Team work, Communication skills,

Personality development, Awareness to Local Adivasi Issues.